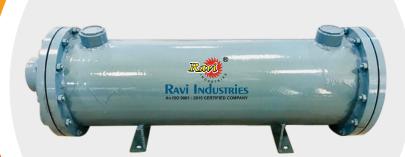

### Oil Cooler

- Application :- Injection Molding Machine, Hydraulic
- and Industrial Process
- Cooling Type :- Water Cooled
- >> Capacity :- 10 LPM To As Per Requirement
- Cooler Material :- Copper, Steel Flow Rate (L/min) :- 10 LPM To As Per Requirement
- Size As per requirement
- Applications :- Hydraulic Power Pack, Hydraulic Press Machine, Cement Industry
- >> Cooper tube Diameter :- 5/8, 3/8
- Water Inlet Temperature: 30 C