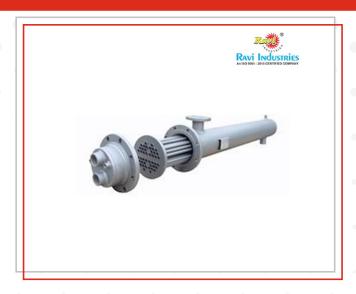

### Oil Tube Bundle Cooler

We are Manufacturer & Service Provider of Oil Tube Bundle Cooler.

Oil Tube Bundle Cooler is made of Steel/ copper/ brass/tubes depending upon the application. these tube bundles are widely used in compressed air intercoolers, after cooler, Oil coolers.