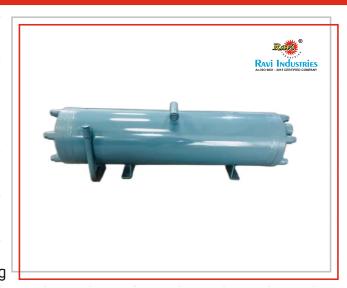

#### Mild Steel Condenser

Industrial Condenser is manufactured using the good quality basic material, the product range is of durable finish standards, robust construction and excellent in performance.

#### **Features:**

>> Type: Freon & Ammonia

Diameter Range: 200 to 1200 mmMOC: Copper, Brass, CS, SS, Cu/ni

>> Usage/Application: Chemical industries Cold storage, Food processing plants, Diary industries, Meat processing