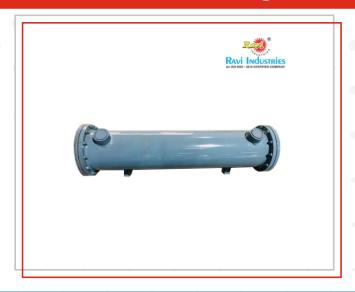

### Hydraulic Power Pack Oil Cooler

#### **Features:**

- Model:-Ravi
- Application :- Hydraulic and Industrial Process
- >> Cooler Material: Copper, Steel
- >> Flow Rate :- 10 LPM To As Per Requirement
- Applications:- Automobile Plant, Hydraulic Power Pack, Hydraulic Press
- Cooling Type:- Water Cooled