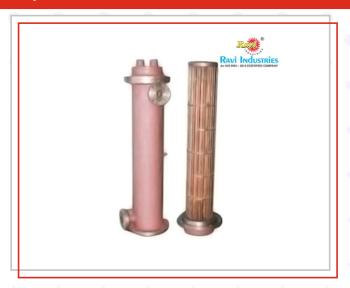

# **TUBE BUNDLES**

#### **Tube Bundle**

#### Features:

- Part Type :- Gaskets, Heat Transfer Plates,
- >> Exchanger Tube
- >>> Frame Type :- Brass, Copper, Steel
- Size/Dimensions :- 3/8"OD , 5/8"OD , 3/4"OD
- >> Tube material: Carbon Steel
- >> Uses :- Oil and Gas

#### **U Tube Bundle**

U Tube Bundle is made of Steel/ copper/ brass/ tubes depending upon the application. these tube bundles are widely used in compressed air intercoolers, after cooler, Oil coolers.