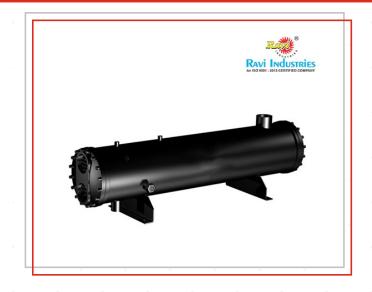

### Hydraulic Power Pack Oil Cooler

#### **Features:**

- Model:-Ravi
- Application :- Hydraulic and Industrial Process
- >> Cooler Material: Copper, Steel
- >> Flow Rate :- 10 LPM To As Per Requirement
- Applications:- Automobile Plant, Hydraulic Power Pack, Hydraulic Press
- Cooling Type:- Water Cooled