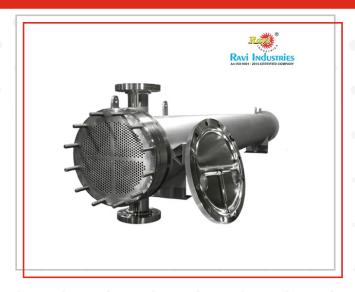

# SHELL AND TUBE HEAT EXCHANGER

# **Shell and Tube Heat Exchanger**

- >> Tupe :- Tube, Shell & Tube
- Primary Exchanger Material :- Copper, Steel
- Material of Construction :- Copper, Ms
- >> Flow Rate :- 10 LPM To As Per Requirement
- Inlet Temperature :- 30 Deg.C
- >> Outlet Temperature :- 45 Deg. C
- >> Warranty:- 12 months
- >> Tube Material: Brass, Steel, Copper
- Dimension :- 5/8" OD & 3/8" OD,3/4" OD