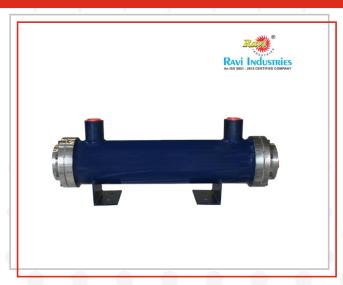

# **Hydraulic Oil Cooler**

- >> Type :- Shell & Tube
- Application :- Food Process Industry, Hydraulic and Industrial Process, Pharmaceutical industry
- Capacity :- 10 LPM To As Per Requirement
- Cooler Material :- Copper, Steel, MS
- >>> Brand:- RAVI
- >> Flow Rate :- 10 LPM To As Per Requirement
- >> Applications :- Chemical Plants
- Cooling Type :- Water Cooled
- >> Copper tube Diameter :- 5/8" OD

# **Hydraulic Oil Cooler**

- >> Type :- Shell & Tube
- » Application :- Food Process Industry, Hydraulic and Industrial Process, Pharmaceutical industry
- Capacity :- 10 LPM To As Per Requirement
- Cooler Material :- Copper, Steel, MS
- >>> Brand :- RAVI
- >> Flow Rate :- 10 LPM To As Per Requirement
- >> Applications :- Chemical Plants
- » Cooling Type :- Water Cooled
- >> Copper tube Diameter :- 5/8" OD