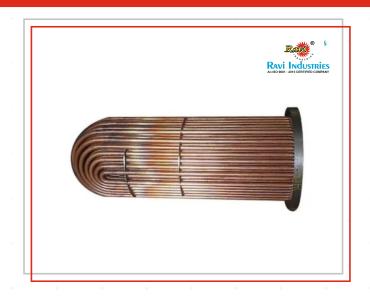

# **TUBE BUNDLES**

#### **Tube Bundle**

#### Features:

- Part Type :- Gaskets, Heat Transfer Plates,
- >> Exchanger Tube
- >>> Frame Type :- Brass, Copper, Steel
- Size/Dimensions :- 3/8"OD , 5/8"OD , 3/4"OD
- >> Tube material: Carbon Steel
- >> Uses :- Oil and Gas

#### **U Tube Bundle**

U Tube Bundle is made of Steel/ copper/ brass/ tubes depending upon the application. these tube bundles are widely used in compressed air intercoolers, after cooler, Oil coolers.