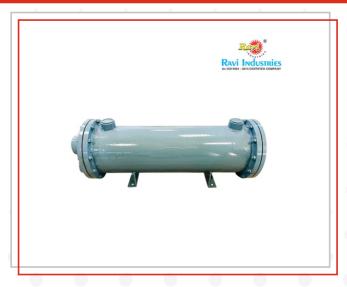

# SHELL AND TUBE CONDENSERS

### **Shell And Tube Condenser**

- » Application :- Food Process Industry Medium Used :- Water
- >> Condenser Application :- Refrigeration
- >> Material :- Carbon Steel
- >> Tube Diameter :- 3/4" OD
- >> Tube Material :- Copper
- Primary Exchanger Material: Copper tube With Fining
- >> Automation Grade :- Manual
- Usage/Application :- Pharmaceutical industry