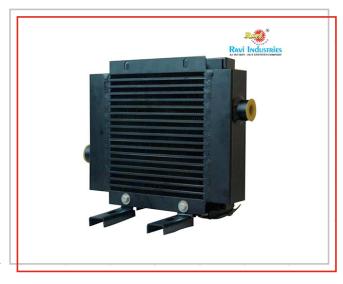

# **INDUSTRIAL AIR COOLERS**

# **Hydraulic Power Pack Oil Cooler**

- >> Medium Used:- Air
- Application :- Food Process Industry, Hydraulic and Industrial Process, Pharmaceutical industry
- >> Type :- Air-Cooled
- >> Flow Rate :- 100 LPM
- >> Power :- 2,000 W
- >> Voltage :-110 V
- Cooling Type :- Air Cooled
- >> Frequency: 50 Hz / 60 Hz
- >> Water Tank :- Antibacterial

# **Hydraulic Air Cooler**

- >> Type :- Portable
- Capacity :- 60 to 200 LPM
- >> Material :- Metal
- Size :- Medium, Large
- » Applications:- Hydraulic Power Pack, Hydraulic Press, CNC Machines ,
- Cooling Type :- Air Cooled
- Usage/Application:- Oil Cooling
- >> Power :- 1,000 W

#### **Industrial Air Cooler**

Power :- 1000 W

Voltage:- 220 to 240 V

- Cooler Material: Steel
- >> Medium Used :- Oil
- Application :- Pharmaceutical industry, Hydraulic and Industrial Process
- Cooling Type:- Air Cooled
- >> Capacity:- 200 LPM
- Type :- Portable, Air-Cooled, Shell & Tube, Heat Recovery, Tube
- » Flow Rate :-100 LPM , 200 LPM , 300 LPM
- Size :- Medium, Small, Large Usage/Application :-Oil Cooling