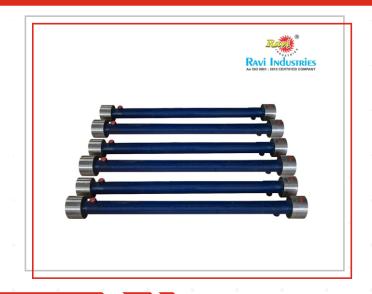

# **TUBE BUNDLES**

#### **Tube Bundle**

#### Features:

- Part Type :- Gaskets, Heat Transfer Plates,
- >> Exchanger Tube
- >>> Frame Type :- Brass, Copper, Steel
- Size/Dimensions :- 3/8"OD , 5/8"OD , 3/4"OD
- >> Tube material: Carbon Steel
- >> Uses :- Oil and Gas

#### **U Tube Bundle**

U Tube Bundle is made of Steel/ copper/ brass/ tubes depending upon the application. these tube bundles are widely used in compressed air intercoolers, after cooler, Oil coolers.