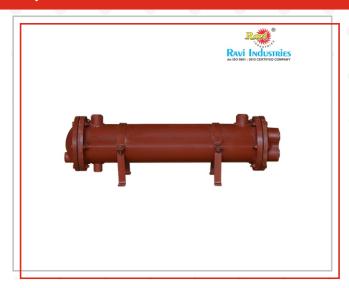

# **Hydraulic Oil Cooler**

- >> Type :- Shell & Tube
- Application :- Food Process Industry, Hydraulic and Industrial Process, Pharmaceutical industry
- Capacity :- 10 LPM To As Per Requirement
- Cooler Material :- Copper, Steel, MS
- >>> Brand:- RAVI
- >> Flow Rate :- 10 LPM To As Per Requirement
- >> Applications :- Chemical Plants
- Cooling Type :- Water Cooled
- >> Copper tube Diameter :- 5/8" OD

# **Hydraulic Oil Cooler**

- >> Type :- Shell & Tube
- » Application :- Food Process Industry, Hydraulic and Industrial Process, Pharmaceutical industry
- Capacity :- 10 LPM To As Per Requirement
- Cooler Material :- Copper, Steel, MS
- >>> Brand :- RAVI
- >> Flow Rate :- 10 LPM To As Per Requirement
- >> Applications :- Chemical Plants
- » Cooling Type :- Water Cooled
- >> Copper tube Diameter :- 5/8" OD