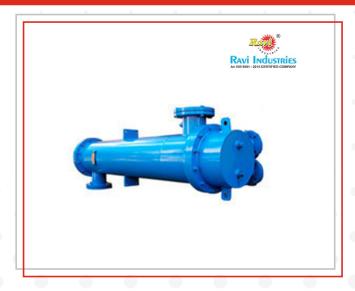

# SHELL AND TUBE HEAT EXCHANGER

## **Hydraulic Power Pack Oil Cooler**

We hold all the aces in designing and developing the best-in-class Finned Shell And Tube Heat Exchanger.

- Medium Used :- Oil
- Application :- Hydraulic and Industrial Process, Pharmaceutical industry
- >> Type :- Air-Cooled, Tube, Shell & Tube
- >> Flow Rate (L/min):- 10 LPM To As Per Requirement
- >> Tube sheet Type :- Fixed and Floating
- >> Pipe material:- Heavy gauge steel

#### Features:

- >> Tupe :- Shell & Tube, Tube
- Medium Used :- Air, Water, Oil
- Primary Exchanger Material :- Steel, MS
- Inlet Temperature :- 30 Deg.C
- Outlet Temperature :- 60 Deg.C
- » Application :- Hydraulic and Industrial Process, Pharmaceutical industry
- >> Warranty: 12 months
- >> Tube Material :- Brass, Steel, Copper
- >> Flow Rate (L/min): 10 LPM To As Per Requirement