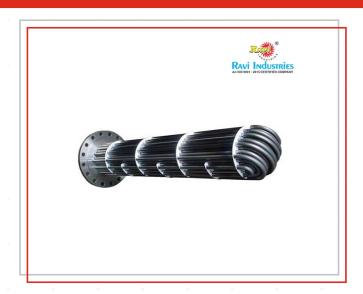

### Hydraulic Power Pack Oil Cooler

#### **Features:**

- Model:-Ravi
- Application :- Hydraulic and Industrial Process
- >> Cooler Material: Copper, Steel
- >> Flow Rate :- 10 LPM To As Per Requirement
- Applications:- Automobile Plant, Hydraulic Power Pack, Hydraulic Press
- Cooling Type:- Water Cooled

## **Hydraulic Power Pack Oil Cooler**

We hold all the aces in designing and developing the best-in-class Finned Shell And Tube Heat Exchanger.

- Medium Used :- Oil
- Application :- Hydraulic and Industrial Process, Pharmaceutical industry
- >> Type :- Air-Cooled, Tube, Shell & Tube
- >> Flow Rate (L/min):- 10 LPM To As Per Requirement
- >> Tube sheet Type :- Fixed and Floating
- >> Pipe material:- Heavy gauge steel