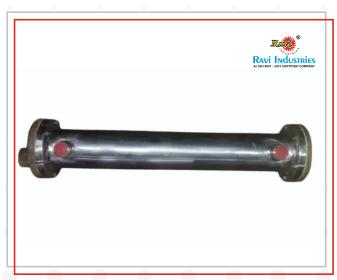

### Oil Cooler

- Application :- Injection Molding Machine, Hydraulic
- and Industrial Process
- Cooling Type :- Water Cooled
- >> Capacity :- 10 LPM To As Per Requirement
- Cooler Material :- Copper, Steel Flow Rate (L/min) :- 10 LPM To As Per Requirement
- Size As per requirement
- Applications :- Hydraulic Power Pack, Hydraulic Press Machine, Cement Industry
- >> Cooper tube Diameter :- 5/8, 3/8
- Water Inlet Temperature: 30 C