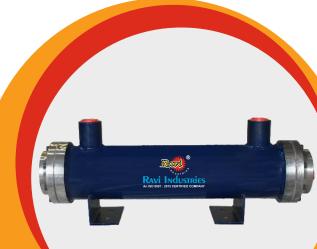

### Hydraulic Power Pack Oil Cooler

#### **Features:**

- Model:-Ravi
- Application :- Hydraulic and Industrial Process
- >> Cooler Material: Copper, Steel
- >> Flow Rate :- 10 LPM To As Per Requirement
- Applications:- Automobile Plant, Hydraulic Power Pack, Hydraulic Press
- Cooling Type:- Water Cooled