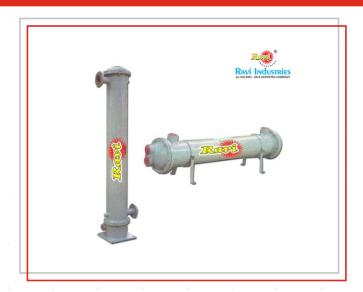

f Valve Manufacturing and Food & Chemical Industries.

### Hydraulic Power Pack Oil Cooler



#### **Features:**

- Model:-Ravi
- Application :- Hydraulic and Industrial Process
- >> Cooler Material: Copper, Steel
- >> Flow Rate :- 10 LPM To As Per Requirement
- Applications:- Automobile Plant, Hydraulic Power Pack, Hydraulic Press
- Cooling Type:- Water Cooled

### Oil Cooler

- Application :- Injection Molding Machine, Hydraulic
- and Industrial Process
- Cooling Type :- Water Cooled
- >> Capacity :- 10 LPM To As Per Requirement
- Cooler Material :- Copper, Steel Flow Rate (L/min) :- 10 LPM To As Per Requirement
- Size As per requirement
- Applications :- Hydraulic Power Pack, Hydraulic Press Machine, Cement Industry
- >> Cooper tube Diameter :- 5/8, 3/8
- Water Inlet Temperature: 30 C



# **Hydraulic Oil Cooler**



- >> Type :- Shell & Tube
- Application :- Food Process Industry, Hydraulic and Industrial Process, Pharmaceutical industry
- Capacity :- 10 LPM To As Per Requirement
- Cooler Material :- Copper, Steel, MS
- >>> Brand:- RAVI
- >> Flow Rate :- 10 LPM To As Per Requirement
- >> Applications :- Chemical Plants
- Cooling Type :- Water Cooled
- >> Copper tube Diameter :- 5/8" OD

# SHELL AND TUBE HEAT EXCHANGER

## **Hydraulic Power Pack Oil Cooler**



We hold all the aces in designing and developing the best-in-class Finned Shell And Tube Heat Exchanger.

- Medium Used :- Oil
- Application :- Hydraulic and Industrial Process, Pharmaceutical industry
- >> Type :- Air-Cooled, Tube, Shell & Tube
- >> Flow Rate (L/min):- 10 LPM To As Per Requirement
- >> Tube sheet