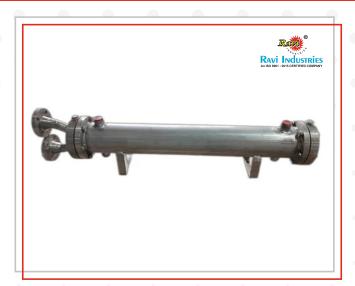

# **Hydraulic Oil Cooler**

- >> Type :- Shell & Tube
- Application :- Food Process Industry, Hydraulic and Industrial Process, Pharmaceutical industry
- Capacity :- 10 LPM To As Per Requirement
- Cooler Material :- Copper, Steel, MS
- >>> Brand:- RAVI
- >> Flow Rate :- 10 LPM To As Per Requirement
- >> Applications :- Chemical Plants
- Cooling Type :- Water Cooled
- >> Copper tube Diameter :- 5/8" OD

# **Hydraulic Oil Cooler**

- >> Type :- Shell & Tube
- » Application :- Food Process Industry, Hydraulic and Industrial Process, Pharmaceutical industry
- Capacity :- 10 LPM To As Per Requirement
- Cooler Material :- Copper, Steel, MS
- >>> Brand :- RAVI
- >> Flow Rate :- 10 LPM To As Per Requirement
- >> Applications :- Chemical Plants
- » Cooling Type :- Water Cooled
- >> Copper tube Diameter :- 5/8" OD