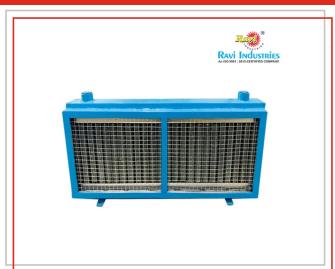

# **INDUSTRIAL AIR COOLERS**

# **Hydraulic Power Pack Oil Cooler**

- >> Medium Used:- Air
- Application :- Food Process Industry, Hydraulic and Industrial Process, Pharmaceutical industry
- >> Type :- Air-Cooled
- >> Flow Rate :- 100 LPM
- >> Power :- 2,000 W
- >> Voltage :-110 V
- Cooling Type :- Air Cooled
- >> Frequency: 50 Hz / 60 Hz
- >> Water Tank :- Antibacterial

# **Hydraulic Air Cooler**

- >> Type :- Portable
- Capacity :- 60 to 200 LPM
- >> Material :- Metal
- Size :- Medium, Large
- » Applications:- Hydraulic Power Pack, Hydraulic Press, CNC Machines ,
- Cooling Type :- Air Cooled
- Usage/Application:- Oil Cooling
- >> Power :- 1,000 W

#### **Industrial Air Cooler**

Power :- 1000 W

Voltage:- 220 to 240 V

- Cooler Material: Steel
- >> Medium Used :- Oil
- Application :- Pharmaceutical industry, Hydraulic and Industrial Process
- Cooling Type:- Air Cooled
- >> Capacity:- 200 LPM
- Type :- Portable, Air-Cooled, Shell & Tube, Heat Recovery, Tube
- » Flow Rate :-100 LPM , 200 LPM , 300 LPM
- Size :- Medium, Small, Large Usage/Application :-Oil Cooling