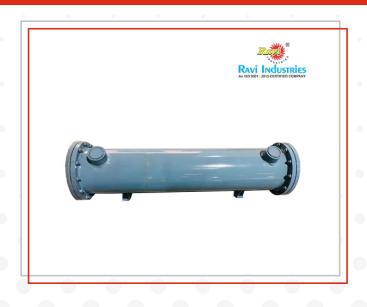

# SHELL AND TUBE CONDENSERS

### **Shell And Tube Condenser**

- » Application :- Food Process Industry Medium Used :- Water
- >> Condenser Application :- Refrigeration
- >> Material :- Carbon Steel
- >> Tube Diameter :- 3/4" OD
- >> Tube Material :- Copper
- Primary Exchanger Material: Copper tube With Fining
- >> Automation Grade :- Manual
- Usage/Application :- Pharmaceutical industry