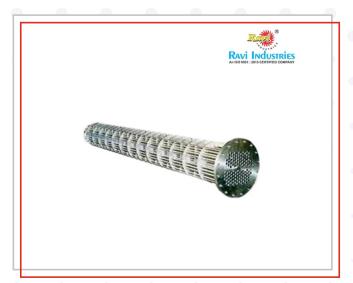

# **TUBE BUNDLES**

#### **Tube Bundle**

#### **U Tube Bundle**

U Tube Bundle is made of Steel/ copper/ brass/ tubes depending upon the application. these tube bundles are widely used in compressed air intercoolers, after cooler, Oil coolers.