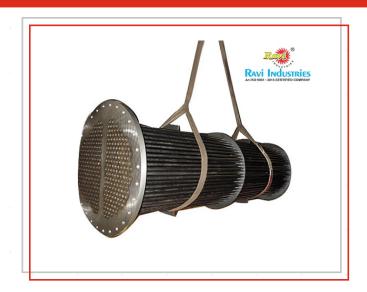

# **TUBE BUNDLES**

#### **Tube Bundle**

#### Features:

- Part Type :- Gaskets, Heat Transfer Plates,
- >> Exchanger Tube
- >>> Frame Type :- Brass, Copper, Steel
- Size/Dimensions :- 3/8"OD , 5/8"OD , 3/4"OD
- >> Tube material: Carbon Steel
- >> Uses :- Oil and Gas