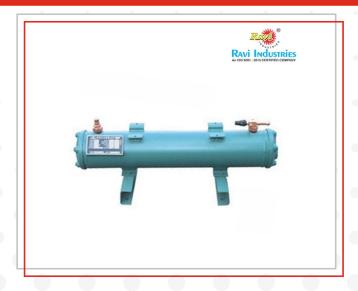

# **Hydraulic Oil Cooler**

- >> Type :- Shell & Tube
- Application :- Food Process Industry, Hydraulic and Industrial Process, Pharmaceutical industry
- Capacity :- 10 LPM To As Per Requirement
- Cooler Material :- Copper, Steel, MS
- >>> Brand:- RAVI
- >> Flow Rate :- 10 LPM To As Per Requirement
- >> Applications :- Chemical Plants
- Cooling Type :- Water Cooled
- >> Copper tube Diameter :- 5/8" OD

# **Hydraulic Oil Cooler**

- >> Type :- Shell & Tube
- » Application :- Food Process Industry, Hydraulic and Industrial Process, Pharmaceutical industry
- Capacity :- 10 LPM To As Per Requirement
- Cooler Material :- Copper, Steel, MS
- >>> Brand :- RAVI
- >> Flow Rate :- 10 LPM To As Per Requirement
- >> Applications :- Chemical Plants
- » Cooling Type :- Water Cooled
- >> Copper tube Diameter :- 5/8" OD