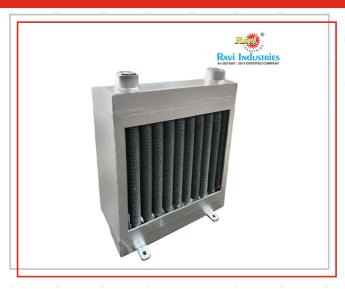

## **Hydraulic Power Pack Oil Cooler**

We hold all the aces in designing and developing the best-in-class Finned Shell And Tube Heat Exchanger.

- Medium Used :- Oil
- Application :- Hydraulic and Industrial Process, Pharmaceutical industry
- >> Type :- Air-Cooled, Tube, Shell & Tube
- >> Flow Rate (L/min):- 10 LPM To As Per Requirement
- >> Tube sheet Type :- Fixed and Floating
- >> Pipe material:- Heavy gauge steel

#### Features:

- >> Tupe :- Shell & Tube, Tube
- Medium Used :- Air, Water, Oil
- Primary Exchanger Material :- Steel, MS
- Inlet Temperature :- 30 Deg.C
- Outlet Temperature :- 60 Deg.C
- » Application :- Hydraulic and Industrial Process, Pharmaceutical industry
- >> Warranty: 12 months
- >> Tube Material :- Brass, Steel, Copper
- >> Flow Rate (L/min): 10 LPM To As Per Requirement

### Finned Type Heat Exchanger