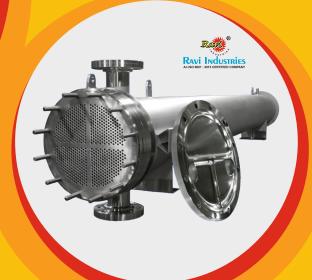

# SHELL AND TUBE HEAT EXCHANGER

# **Shell and Tube Heat Exchanger**

- >> Tupe :- Tube, Shell & Tube
- Primary Exchanger Material :- Copper, Steel
- Material of Construction :- Copper, Ms
- >> Flow Rate :- 10 LPM To As Per Requirement
- Inlet Temperature :- 30 Deg.C
- >> Outlet Temperature :- 45 Deg. C
- >> Warranty:- 12 months
- >> Tube Material: Brass, Steel, Copper
- Dimension :- 5/8" OD & 3/8" OD,3/4" OD