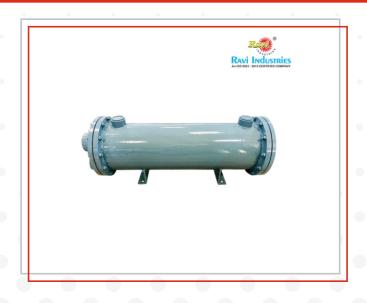

### Hydraulic Power Pack Oil Cooler

#### **Features:**

- Model:-Ravi
- Application :- Hydraulic and Industrial Process
- >> Cooler Material: Copper, Steel
- >> Flow Rate :- 10 LPM To As Per Requirement
- Applications:- Automobile Plant, Hydraulic Power Pack, Hydraulic Press
- Cooling Type:- Water Cooled