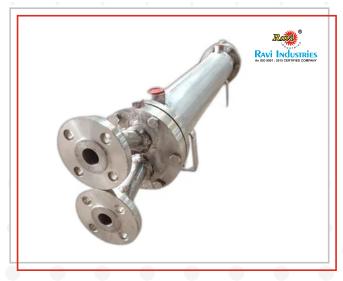

### Hydraulic Power Pack Oil Cooler

#### **Features:**

- Model:-Ravi
- Application :- Hydraulic and Industrial Process
- >> Cooler Material: Copper, Steel
- >> Flow Rate :- 10 LPM To As Per Requirement
- Applications:- Automobile Plant, Hydraulic Power Pack, Hydraulic Press
- Cooling Type:- Water Cooled